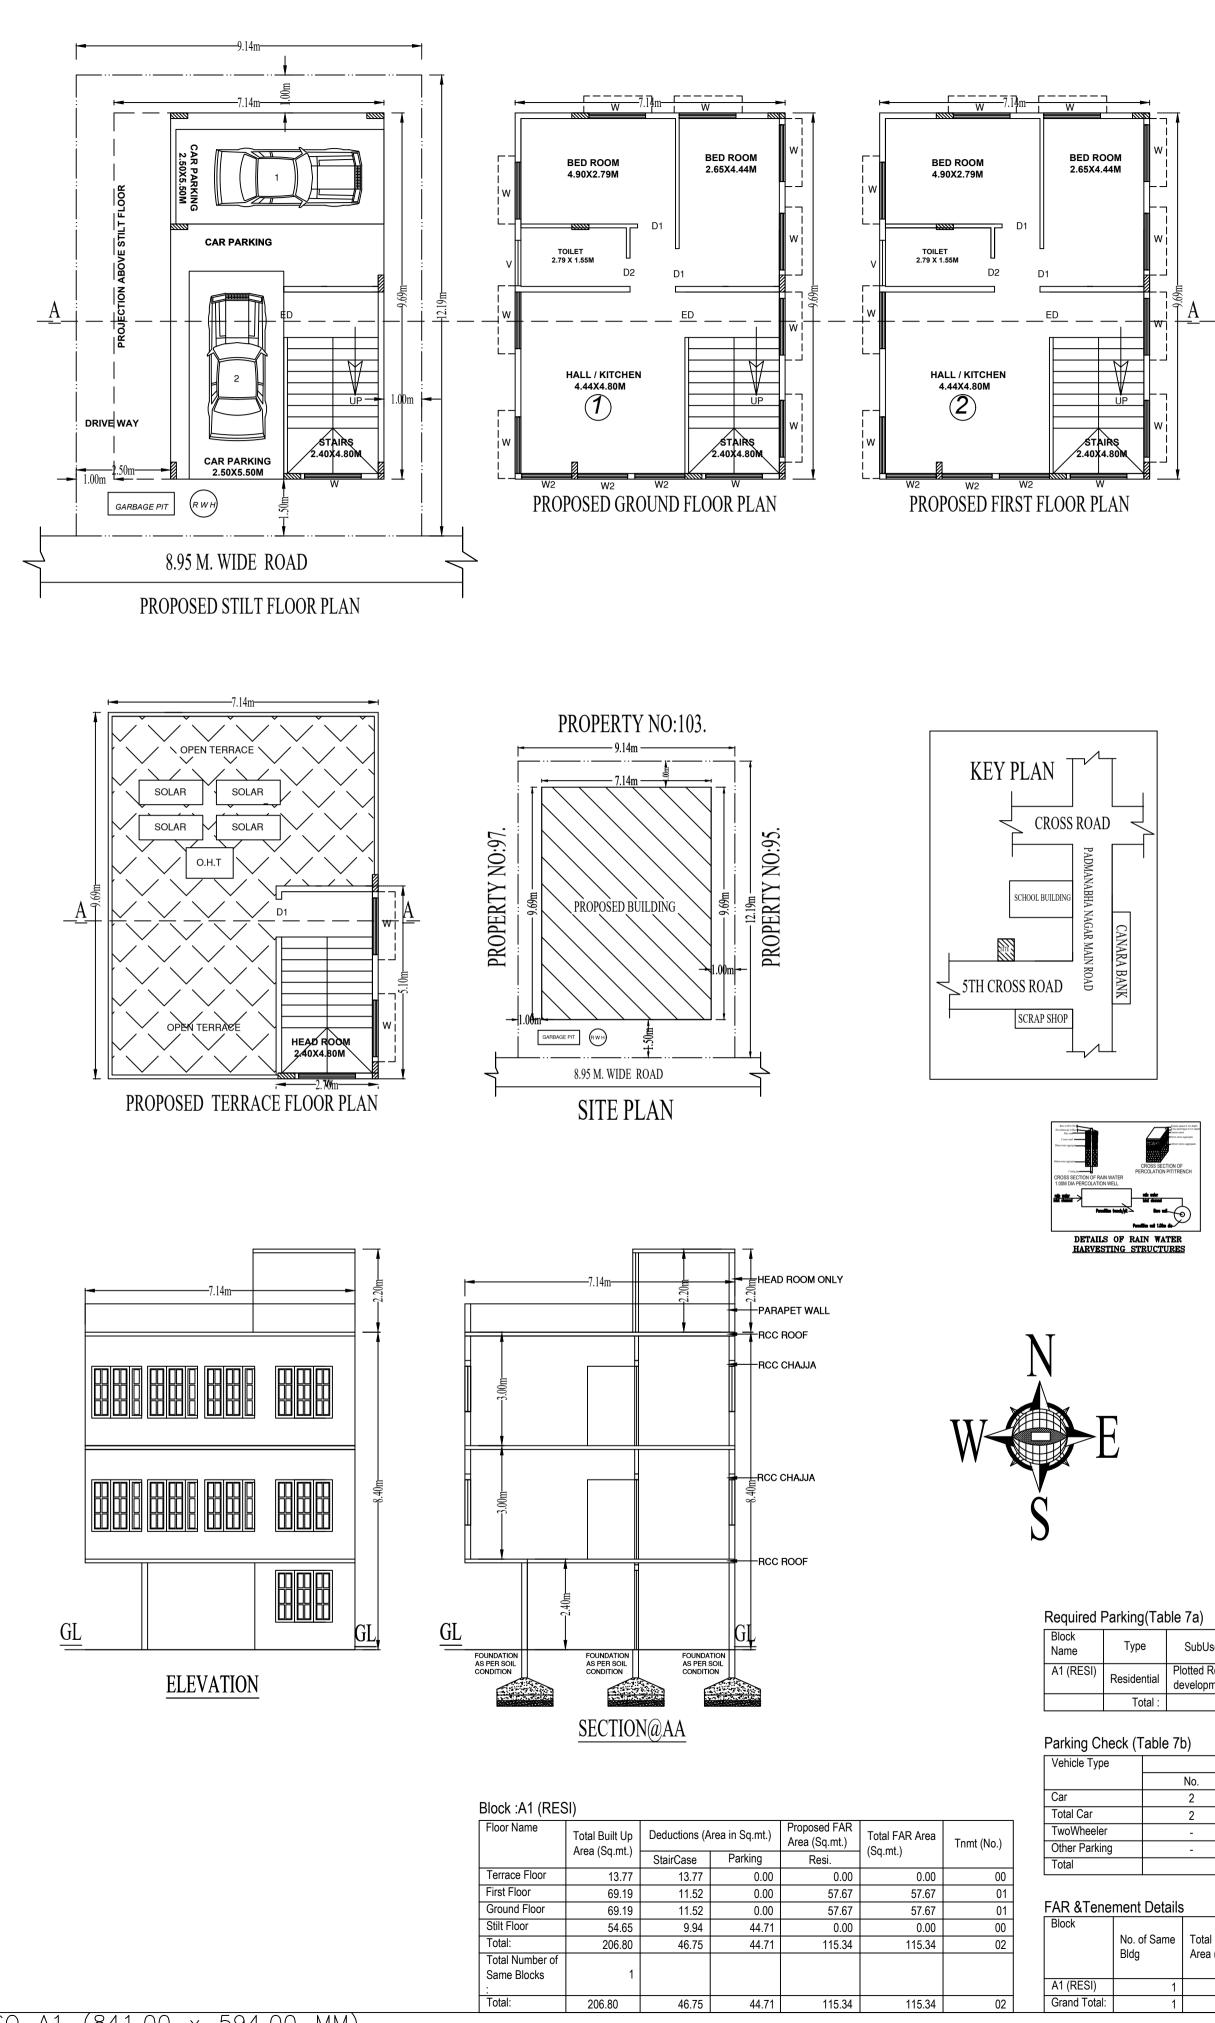

| Туре      | Cublics                     | Area     | Un    | its   | Car        |       |       |
|-----------|-----------------------------|----------|-------|-------|------------|-------|-------|
| туре      | SubUse                      | (Sq.mt.) | Reqd. | Prop. | Reqd./Unit | Reqd. | Prop. |
| sidential | Plotted Resi<br>development | 50 - 225 | 1     | -     | 1          | 2     | -     |
| Total :   |                             | -        | -     | -     | -          | 2     | 2     |
|           |                             |          |       |       |            |       |       |

| • • • |     |               |          |               |  |  |  |  |
|-------|-----|---------------|----------|---------------|--|--|--|--|
|       | Re  | qd.           | Achieved |               |  |  |  |  |
|       | No. | Area (Sq.mt.) | No.      | Area (Sq.mt.) |  |  |  |  |
|       | 2   | 27.50         | 2        | 27.50         |  |  |  |  |
|       | 2   | 27.50         | 2        | 27.50         |  |  |  |  |
|       | -   | 13.75         | 0        | 0.00          |  |  |  |  |
|       | -   | -             | -        | 17.21         |  |  |  |  |
|       |     | 41.25         |          | 44.71         |  |  |  |  |

| No. of Same<br>Bldg | Total Built Up<br>Area (Sq.mt.) | Deductions (A | rea in Sq.mt.) | Proposed FAR<br>Area<br>(Sq.mt.) | Total FAR<br>Area (Sq.mt.) | Tnmt (No.) |  |  |
|---------------------|---------------------------------|---------------|----------------|----------------------------------|----------------------------|------------|--|--|
|                     |                                 | StairCase     | Parking        | Resi.                            |                            |            |  |  |
| 1                   | 206.80                          | 46.75         | 44.71          | 115.34                           | 115.34                     | 02         |  |  |
| 1                   | 206.80                          | 46.75         | 44.71          | 115.34                           | 115.34                     | 2.00       |  |  |

# Block USE/SUBUSE Details

|                      | Block Name | Block Use   | Block SubUse                | Block Structure        | Block Land Use<br>Category |  |  |
|----------------------|------------|-------------|-----------------------------|------------------------|----------------------------|--|--|
|                      | A1 (RESI)  | Residential | Plotted Resi<br>development | Bldg upto 11.5 mt. Ht. | R                          |  |  |
| SCHEDULE OF JOINERY: |            |             |                             |                        |                            |  |  |

NOS

02

20

| BLOCK NAME | NAME | LENGTH | HEIGHT | NOS |
|------------|------|--------|--------|-----|
| A1 (RESI)  | D2   | 0.75   | 2.10   | 02  |
| A1 (RESI)  | D1   | 0.91   | 2.10   | 04  |
| A1 (RESI)  | ED   | 1.05   | 2.10   | 02  |

### SCHEDULE OF JOINERY: BLOCK NAME NAME LENGTH HEIGHT

| A1 (RESI) | V | 1.20 | 1.20 |  |
|-----------|---|------|------|--|
| A1 (RESI) | W | 1.80 | 1.20 |  |
|           |   |      |      |  |

# UnitBUA Table for Block :A1 (RESI)

|                      |             | ( )          |              |             |              |                 |
|----------------------|-------------|--------------|--------------|-------------|--------------|-----------------|
| FLOOR                | Name        | UnitBUA Type | UnitBUA Area | Carpet Area | No. of Rooms | No. of Tenement |
| GROUND<br>FLOOR PLAN | SPLIT gf-01 | FLAT         | 56.56        | 51.85       | 4            | 1               |
| FIRST FLOOR<br>PLAN  | SPLIT ff-01 | FLAT         | 56.56        | 51.85       | 4            | 1               |
| Total:               | -           | -            | 113 12       | 103 70      | 8            | 2               |